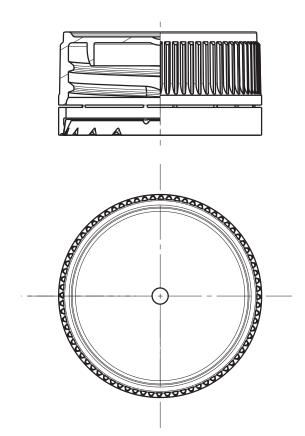

**PRODUCT DRAWING** 

## NOT DRAWN TO SCALE

| Vision Packaging (Aust.) Pty Limited 16 075 725 576           |            |              |               |                 |                 |          |    |
|---------------------------------------------------------------|------------|--------------|---------------|-----------------|-----------------|----------|----|
| DRAWING ID: 117capsc38                                        |            |              |               |                 | DATE: 7         | /11/2006 |    |
| NAME: SCR Screw Cap Tampertel 38-410TE Ribbed-Wall Wedge Seal |            |              |               |                 |                 |          |    |
| MATERIAL: PPROP WEIGHT: 5.0gm +/- 0.20gm                      |            |              |               |                 |                 |          |    |
| TOLERANCES:                                                   | 0<br>±0.50 | 0.0<br>±0.10 | 0.00<br>±0.05 | 0.000<br>±0.005 | ANGLES<br>±0.5° | UNITS:   | mm |