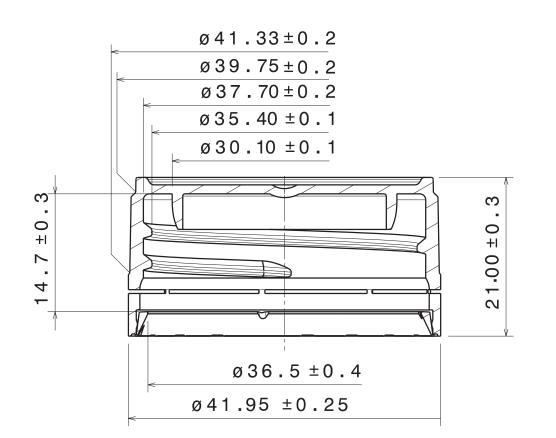

**PRODUCT DRAWING** 

## NOT DRAWN TO SCALE

| Vision Packaging (Aust.) Pty Limited 16 075 725 576           |            |              |               |                 |                 |          |    |
|---------------------------------------------------------------|------------|--------------|---------------|-----------------|-----------------|----------|----|
| DRAWING ID: 117capsc38                                        |            |              |               |                 | DATE: 7         | /11/2006 |    |
| NAME: SCR Screw Cap Tampertel 38-410TE Ribbed-Wall Wedge Seal |            |              |               |                 |                 |          |    |
| MATERIAL: PPROP WEIGHT: 5.0gm +/- 0.20gm                      |            |              |               |                 |                 |          |    |
| TOLERANCES:                                                   | 0<br>±0.50 | 0.0<br>±0.10 | 0.00<br>±0.05 | 0.000<br>±0.005 | ANGLES<br>±0.5° | UNITS:   | mm |

Note: All dimensions and tolerances are subject to final product specification